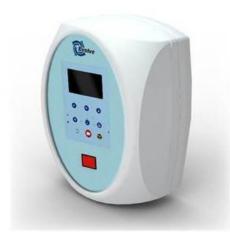

# Heath Care

SAMEER / EVOLVE

## Society for Applied Microwave Electronics Engineering & Research

Government of India

On going project

## **Health Care Product**

Need the vital understanding of the product engineering detailing

G2Design was successful in delivering the to the best in quality and standard

SAMEER is the only organization in the country which has developed LINAC machines for medical applications.

Health Care Product
G2DESIGN we look forward for the consistently smart work team
.G2Design will cater to all our with next generation of products, services, and experiences.

Mr. TONDON , MD, Evolve Technologies