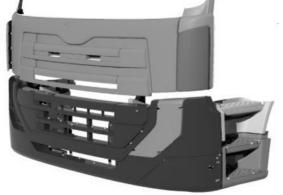

# Automotive

#### **CASE STUDY: TATA MOTORS**

Brief:

Redesign Project

Developing the new central console with existing style.

The constraints was no change in position of the air vents and the central controls. Taking this as challenge
G2design was given the task to redesign
a new Packaging .more over the position of
the Window controls and Gear shift remains same.