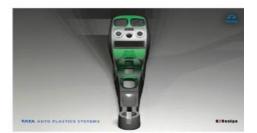

#### **CASE STUDY: TATA MOTORS**

Brief:

Redesign Project

Developing the new central console with existing style.

The constraints was no change in position of the air vents and the central controls. Taking this as challenge
G2design was given the task to redesign
a new Packaging .more over the position of
the Window controls and Gear shift remains same.

Study Survey Brain storming Pencil Sketches

Concept 3d model rendering

Mocup in thermalcol Final Prototype done in Clay