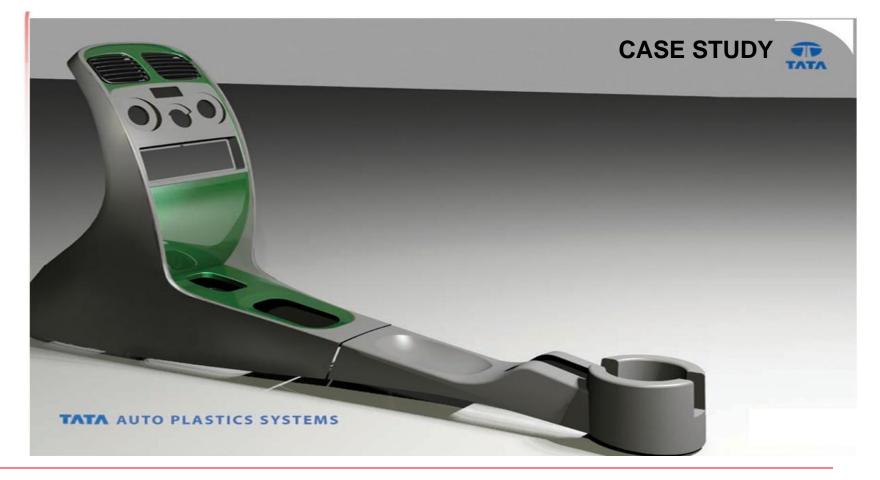

#### **CASE STUDY: TATA MOTORS**

Brief:

Redesign Project

Developing the new central console with existing style.

The constraints was no change in position of the air vents and the central controls. Taking this as challenge
G2design was given the task to redesign
a new Packaging .more over the position of
the Window controls and Gear shift remains same.

Study Survey Brain storming Pencil Sketches

Concept 3d model rendering

Mocup in thermalcol Final Prototype done in Clay