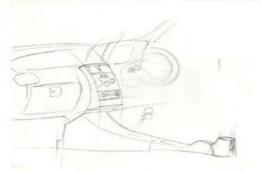

#### **CASE STUDY: TATA MOTORS**

Brief:

Redesign Project

Developing the new central console with existing style.

The constraints was no change in position of the air vents and the central controls. Taking this as challenge
G2design was given the task to redesign
a new Packaging .more over the position of
the Window controls and Gear shift remains same.

Study Survey Brain storming Pencil Sketches

Concept 3d model rendering

Mocup in thermalcol Final Prototype done in Clay