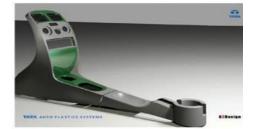

#### **CASE STUDY: TATA MOTORS**

Brief:

Redesign Project

Developing the new central console with existing style.

The constraints was no change in position of the air vents and the central controls. Taking this as challenge
G2design was given the task to redesign
a new Packaging .more over the position of
the Window controls and Gear shift remains same.

Study Survey Brain storming Pencil Sketches

Concept 3d model rendering

Mocup in thermalcol Final Prototype done in Clay