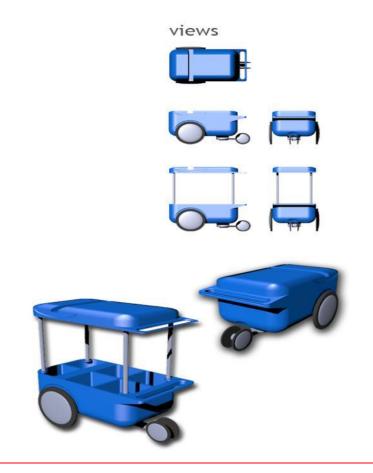

#### Multipurpose cart

- Easy toeing and rotating
- Multiple storage system vegetables, ice creams, cold drinks, etc
- Top acts as a lid and can be closed