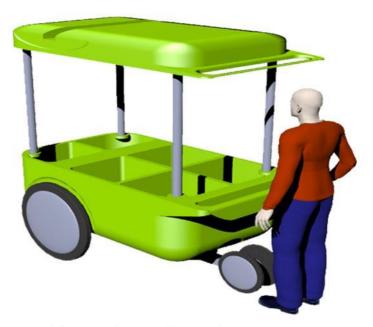

#### Multipurpose cart

- Easy toeing and rotating
- Multiple storage system vegetables, ice creams, cold drinks, etc
- Top acts as a lid and can be closed