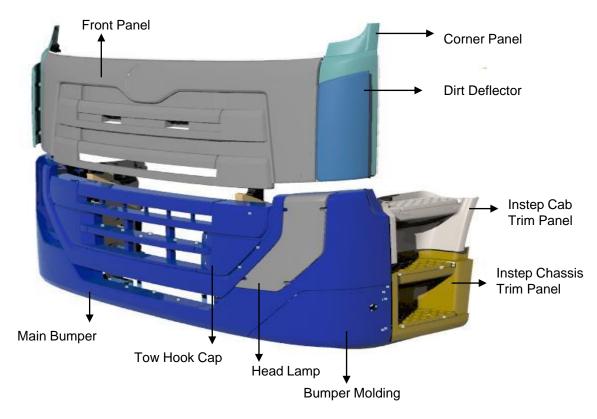

# Automotive

#### **CASE STUDY: TATA MOTORS**

Brief:

Redesign Project

Developing the new central console with existing style.

The constraints was no change in position of the air vents and the central controls. Taking this as challenge
G2design was given the task to redesign
a new Packaging .more over the position of
the Window controls and Gear shift remains same.