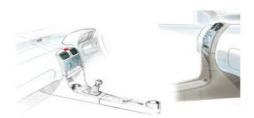

#### **CASE STUDY: TATA MOTORS**

Brief:

Redesign Project

Developing the new central console with existing style.

The constraints was no change in position of the air vents and the central controls. Taking this as challenge
G2design was given the task to redesign
a new Packaging .more over the position of
the Window controls and Gear shift remains same.

Study Survey Brain storming Pencil Sketches

Concept 3d model rendering

Mocup in thermalcol Final Prototype done in Clay