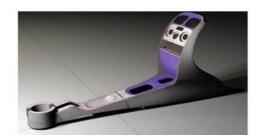

#### **CASE STUDY: TATA MOTORS**

Brief:

Redesign Project

Developing the new central console with existing style.

The constraints was no change in position of the air vents and the central controls. Taking this as challenge
G2design was given the task to redesign
a new Packaging .more over the position of
the Window controls and Gear shift remains same.

Study Survey Brain storming Pencil Sketches

Concept 3d model rendering

Mocup in thermalcol Final Prototype done in Clay