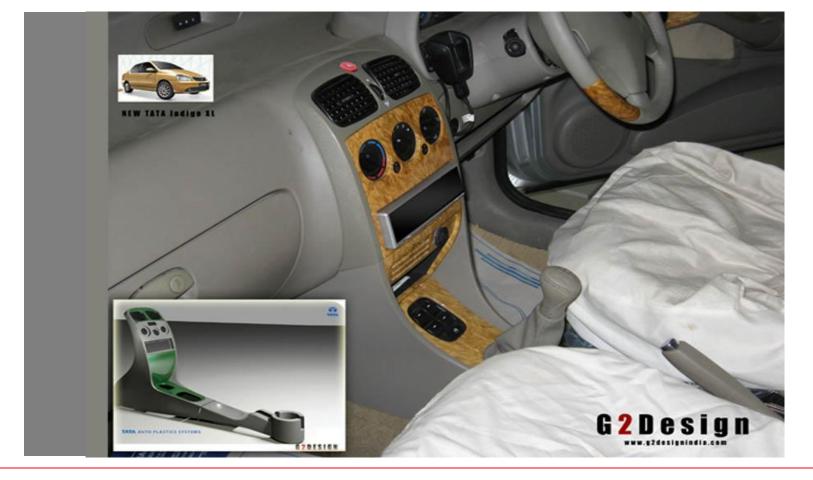

#### **CASE STUDY: TATA MOTORS**

Brief:

Redesign Project

Developing the new central console with existing style.

The constraints was no change in position of the air vents and the central controls. Taking this as challenge
G2design was given the task to redesign
a new Packaging .more over the position of
the Window controls and Gear shift remains same.

Study Survey Brain storming Pencil Sketches

Concept 3d model rendering

Mocup in thermalcol Final Prototype done in Clay