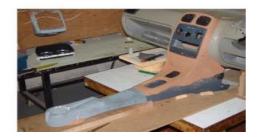

#### **CASE STUDY: TATA MOTORS**

Brief:

Redesign Project

Developing the new central console with existing style.

The constraints was no change in position of the air vents and the central controls. Taking this as challenge
G2design was given the task to redesign
a new Packaging .more over the position of
the Window controls and Gear shift remains same.

Study Survey Brain storming Pencil Sketches

Concept 3d model rendering

Mocup in thermalcol Final Prototype done in Clay