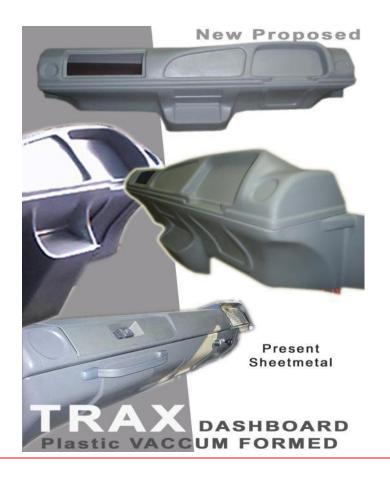

#### **CASE STUDY: TATA MOTORS**

Brief:

Redesign Project

Developing the new central console with existing style.

The constraints was no change in position of the air vents and the central controls. Taking this as challenge
G2design was given the task to redesign
a new Packaging .more over the position of
the Window controls and Gear shift remains same.

Study Survey Brain storming Pencil Sketches

Concept 3d model rendering

Mocup in thermalcol Final Prototype done in Clay